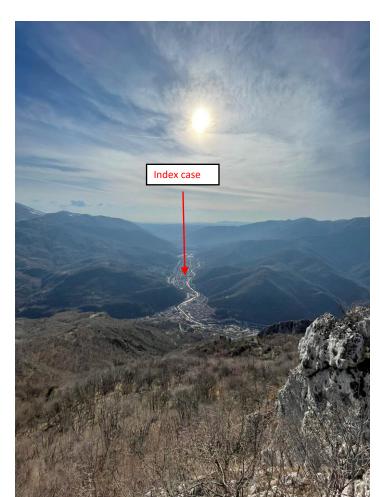

### Rieti - surveillance results

Days of active research

- **19** days of active research
- **39/41 Total of cells:** Cell 38 Presence of many fences Cell 41 Difficult due to orography (crevasses, ravines)
- Zero carcasses detected in active surveillance
- 5552 minutes total of active search
- N. 326 total participants