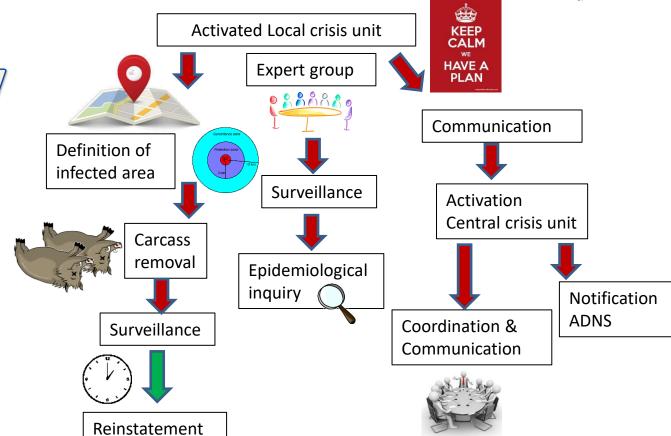

### How we manage a confirmed ASF case

### How we manage a confirmed ASF case

Emergency phase