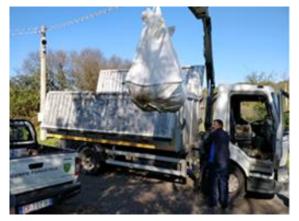

#### Measures taken after outbreak confirmation in the farm 10/06/2022

Preventive slaughter of pigs at all holdings within a radius of 10 km from the outbreak

7 holdings within 3 km radius

50 holdings within 10 km radius

37 holdings 37 plants not subject to killing (15 no food production; 1 zoo; 1 stabulary; 15 no animals; 4 closed)

20 holdings subject to preventive slaughter 1297 animals killed