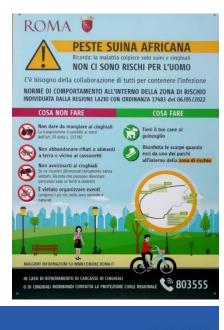

### ALLERTA PESTE SUINA AFRICANA

#### ATTENZIONE!

La Peste Suina Africana, malattia virale altamente contagiosa, è diffusa in Europa e attualmente rappresenta una minaccia per milioni di suini domestici ed icinghiali. Tale malattia, non pericolosa per l'uomo, può essere trasmessa attraverso gli alimenti agli animali sani.