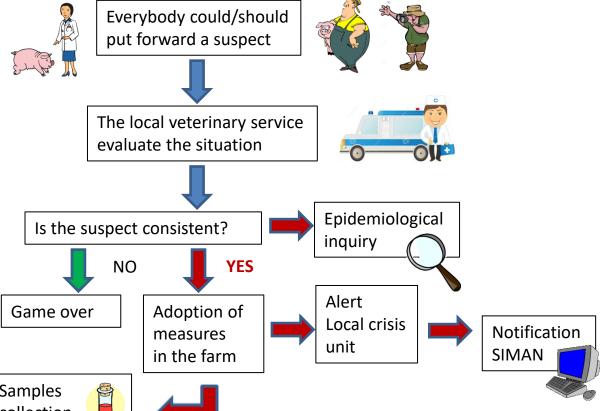

### How we manage a suspect ASF case

Laboratory test

Samples collection

### How we manage a suspect ASF case

Laboratory test

collection