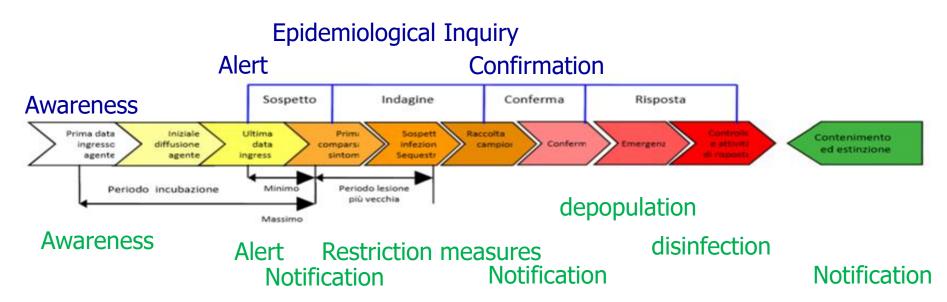

### How we manage a suspect ASF case

Laboratory test

Samples collection

### How we manage the confirmation of an ASF case

# Confirmation phase

### How we manage a confirmed ASF case

### How we manage a suspect ASF case

Laboratory test

collection

### How we manage the confirmation of an ASF case

Confirmation phase

### How we manage a confirmed ASF case

Emergency phase