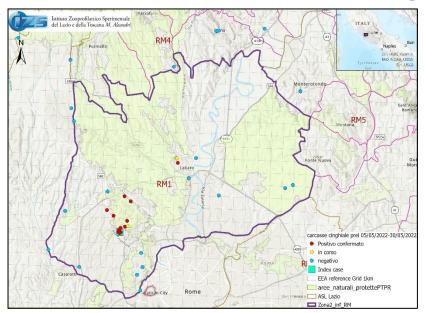

### bad news continuing...

### Rieti - surveillance results

Days of active research

- **19** days of active research
- **39/41 Total of cells:** Cell 38 Presence of many fences Cell 41 Difficult due to orography (crevasses, ravines)
- Zero carcasses detected in active surveillance
- 5552 minutes total of active search
- N. 326 total participants