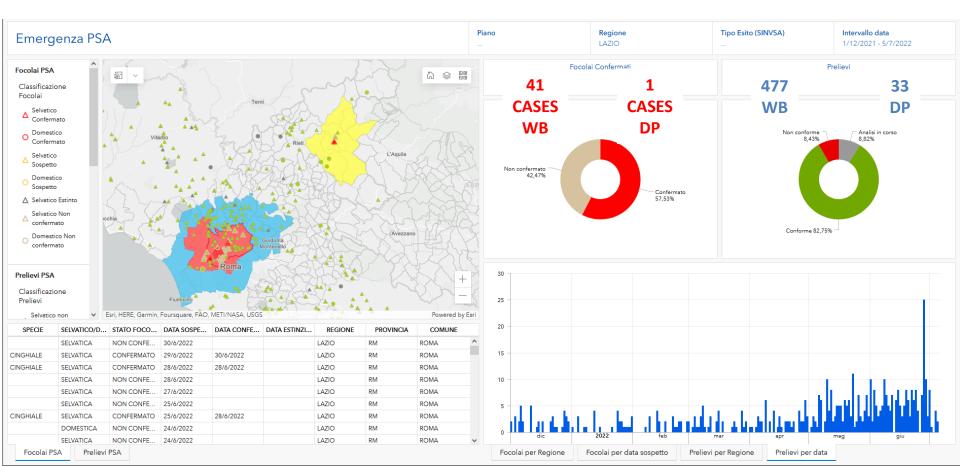

### **LAZIO**

## ROME cluster

Amendment Annex I Implementing Regulation (UE) 2021/605

**LAZIO** 

the initial infected area

Current Infected Area
Part III (red) and Part I following the domestic pig
outbreak

#### Measures taken after outbreak confirmation in the farm 10/06/2022

Preventive slaughter of pigs at all holdings within a radius of 10 km from the outbreak

7 holdings within 3 km radius

50 holdings within 10 km radius

37 holdings 37 plants not subject to killing (15 no food production; 1 zoo; 1 stabulary; 15 no animals; 4 closed)

20 holdings subject to preventive slaughter 1297 animals killed