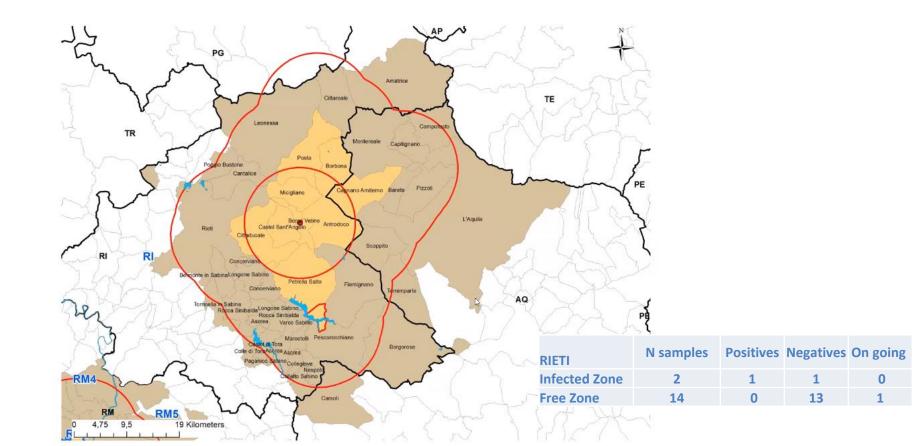

### Rieti - surveillance results

Days of active research

- **19** days of active research
- **39/41 Total of cells:** Cell 38 Presence of many fences Cell 41 Difficult due to orography (crevasses, ravines)
- Zero carcasses detected in active surveillance
- 5552 minutes total of active search
- N. 326 total participants