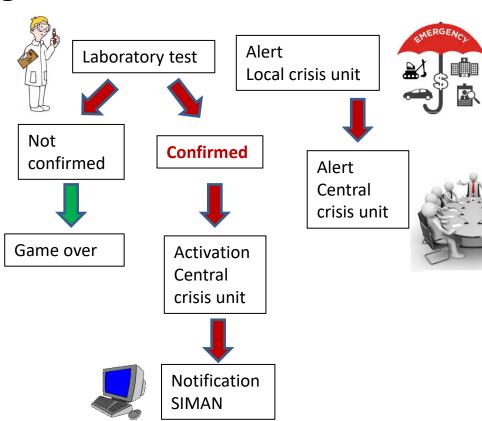

### How we manage the confirmation of an ASF case

# Confirmation phase

### How we manage a confirmed ASF case

### How we manage the confirmation of an ASF case

Confirmation phase

### How we manage a confirmed ASF case

Emergency phase