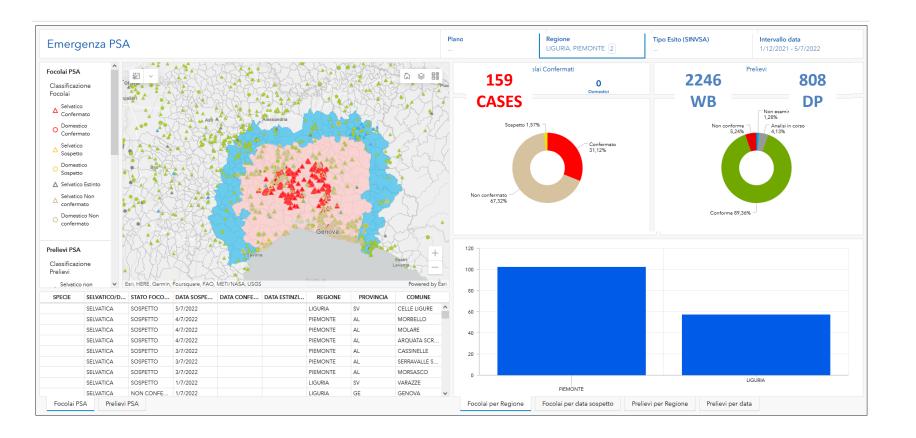

Europy rozprzestrzenia się w wysokim stopniu zakażna choroba – afrykański pomó swiń – stanowiąc zagrożenie dla milionów sztuk hodowlanej trzody chlewnej oraz pogłowia dzików. Ta niebędąca zagrożeniem dla człowieka choroba może być przenoszona także przez żywności. Dalego prosimy wyrzucać resztki żywności wylącznie do zamykanych pojemników na śmieci i odpadył

#### ATENTIE!

übertragen werden.

Se răspândește în Europa pesta porcină africană extrem de contagioasă care amenință milioane de porci domestici și mistreți. Prin alimente se poate transmite această boală care pentru om nu este periculoasă.

De aceea vă rugăm să aruncați resturile alimentare doar în recipiente de gunoi care pot fi închise!











### Did we really prepare?

Simulation exercise: 2016 – 2018 - 2021

















### **Eradication strategy**







### Surveillance activities







### Awareness campaign









### **LAZIO**



### **LAZIO**

## ROME cluster

Amendment Annex I Implementing Regulation (UE) 2021/605



**LAZIO** 





the initial infected area

Current Infected Area
Part III (red) and Part I following the domestic pig
outbreak

#### Measures taken after outbreak confirmation in the farm 10/06/2022

Preventive slaughter of pigs at all holdings within a radius of 10 km from the outbreak

7 holdings within 3 km radius

50 holdings within 10 km radius

37 holdings 37 plants not subject to killing (15 no food production; 1 zoo; 1 stabulary; 15 no animals; 4 closed)

20 holdings subject to preventive slaughter 1297 animals killed













### bad news continuing...



### Rieti -