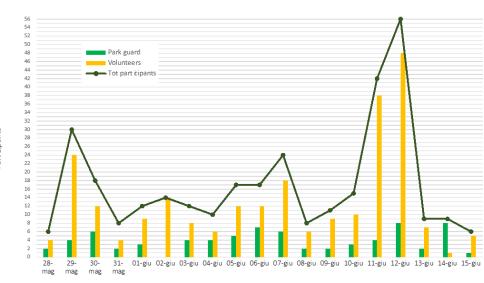

### Rieti - surveillance results

Days of active research

- **19** days of active research
- **39/41 Total of cells:** Cell 38 Presence of many fences Cell 41 Difficult due to orography (crevasses, ravines)
- Zero carcasses detected in active surveillance
- 5552 minutes total of active search
- N. 326 total participants