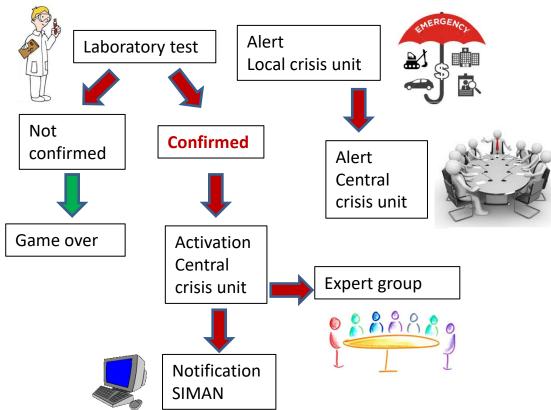

### How we manage a suspect ASF case

Laboratory test

Samples collection

### How we manage the confirmation of an ASF case

# Confirmation phase

### How we manage a confirmed ASF case

### How we manage a suspect ASF case

Laboratory test

collection

### How we manage the confirmation of an ASF case

Confirmation phase

### How we manage a confirmed ASF case

Emergency phase