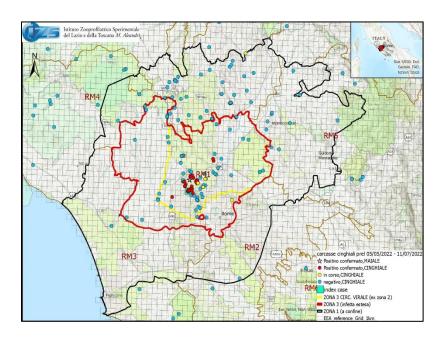

### bad news continuing...

### Rieti - surveillance results

Days of active research

- **19** days of active research
- **39/41 Total of cells:** Cell 38 Presence of many fences Cell 41 Difficult due to orography (crevasses, ravines)
- Zero carcasses detected in active surveillance
- 5552 minutes total of active search
- N. 326 total participants