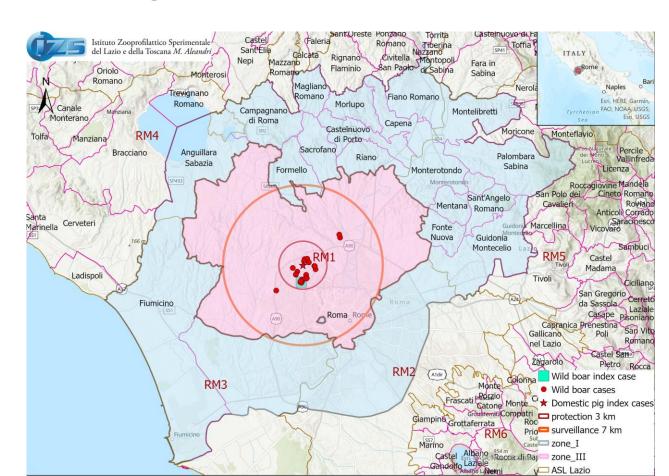

## ROME cluster

Amendment Annex I Implementing Regulation (UE) 2021/605

**LAZIO** 

the initial infected area

Current Infected Area
Part III (red) and Part I following the domestic pig
outbreak

#### Measures taken after outbreak confirmation in the farm 10/06/2022

Preventive slaughter of pigs at all holdings within a radius of 10 km from the outbreak

7 holdings within 3 km radius

50 holdings within 10 km radius

37 holdings 37 plants not subject to killing (15 no food production; 1 zoo; 1 stabulary; 15 no animals; 4 closed)

20 holdings subject to preventive slaughter 1297 animals killed