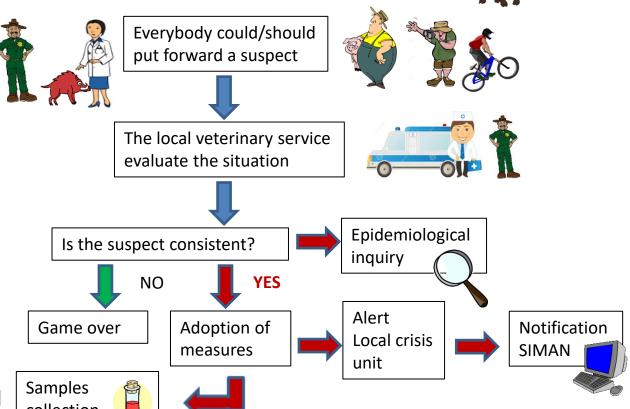

### How we manage a suspect ASF case

Laboratory test

Samples collection

### How we manage a suspect ASF case

Laboratory test

collection